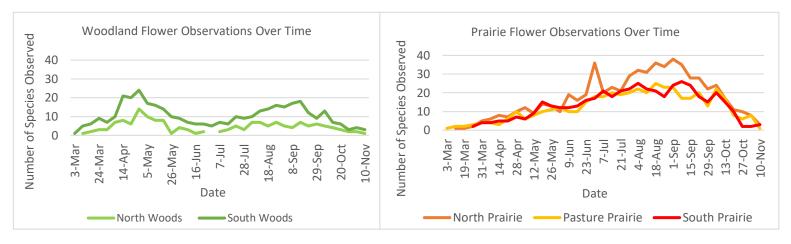

# Phenology comparisons

Figure 1. Each colored line in this graph tracks how many flower observations were made on each date throughout our study period for each different transect.

Figure 2. By isolating the graph lines by habitat type, we can see the difference in seasonality of flower abundance between the woods and the prairie. The woodlands typically have higher counts of flowering species in the Spring and the prairies are higher in the summer.

Most the flower activity in the Spring occurs in the woodlands, where most of the early ephemeral species appear. Then there is a little bit of a slow season late May- early June, until the first wave of prairie flowers starts to bloom. There is also a noticeable dip between July and August while the summer-blooming species begin to fade, and the fall prairie flowers begin to appear. This might be useful for teachers and educators who want to create lesson plans involving flower observations.