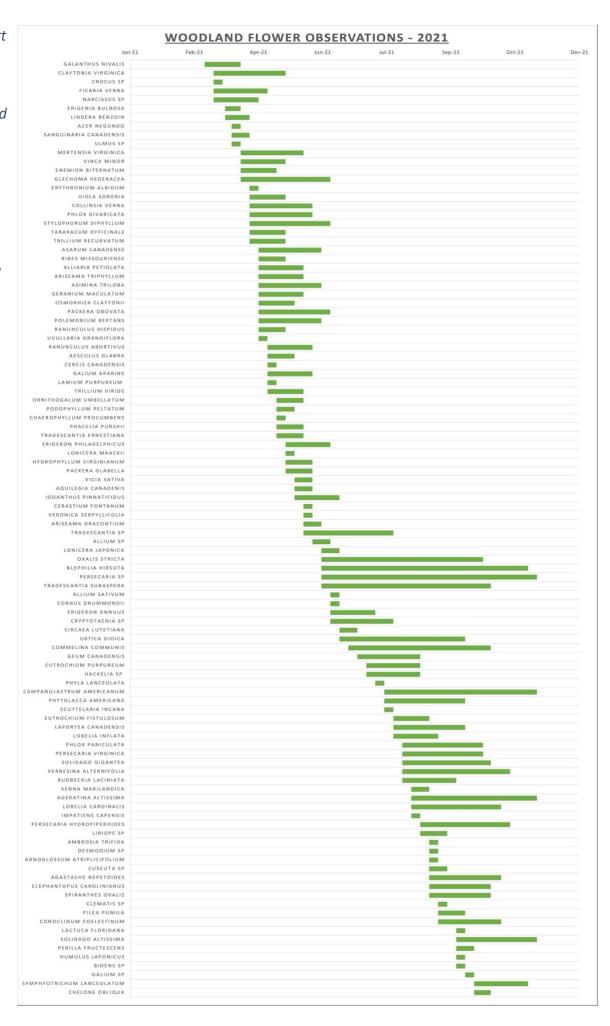

Figure 4. This chart shows the relative bloom period for each species in both the North and South Woods transects. For species that were found in both woodland areas, the very first and very last observations were used to calculate the maximum bloom period.

Figure 5. This chart shows the relative bloom period of each species found along both the North and South Edge transects. For species found along both edges, the very first and very last observations were used to calculate the maximum bloom period.