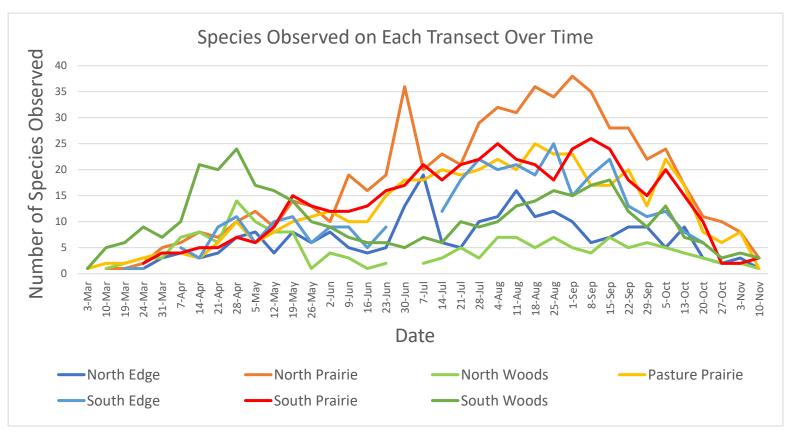

# Phenology comparisons

Figure 1. Each colored line in this graph tracks how many flower observations were made on each date throughout our study period for each different transect.

Figure 2. By isolating the graph lines by habitat type, we can see the difference in seasonality of flower abundance between the woods and the prairie. The woodlands typically have higher counts of flowering species in the Spring and the prairies are higher in the summer.