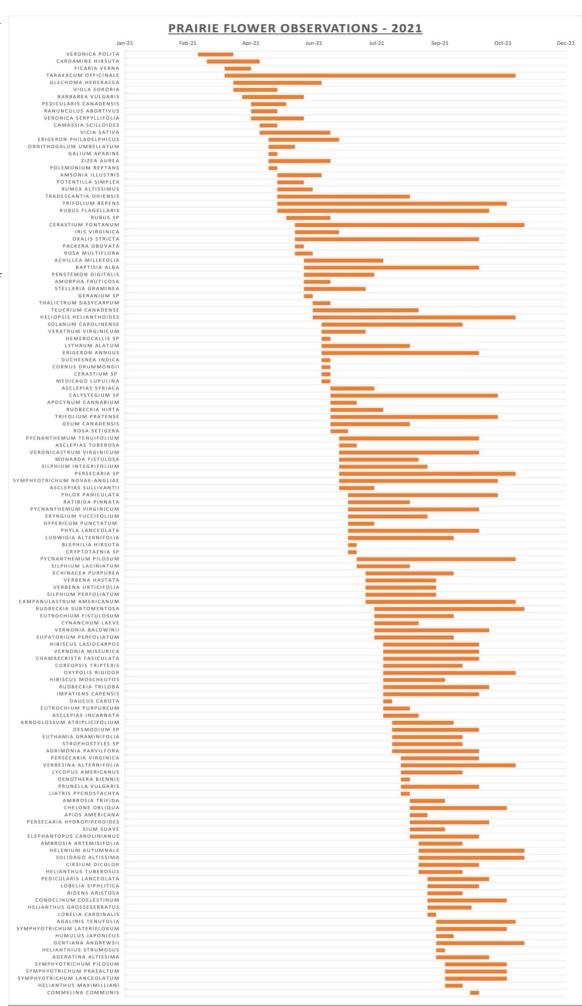

Figure 3. This chart shows the relative period for each species recorded in the 3 prairie transects throughout the year. For species that occur in more than one prairie, the very first and very last observation were used. The length of the bar indicates how long each species is in flower. Here we can see not only the maximum length of the flowering period, but also how the bloom times are staggered throughout the year.