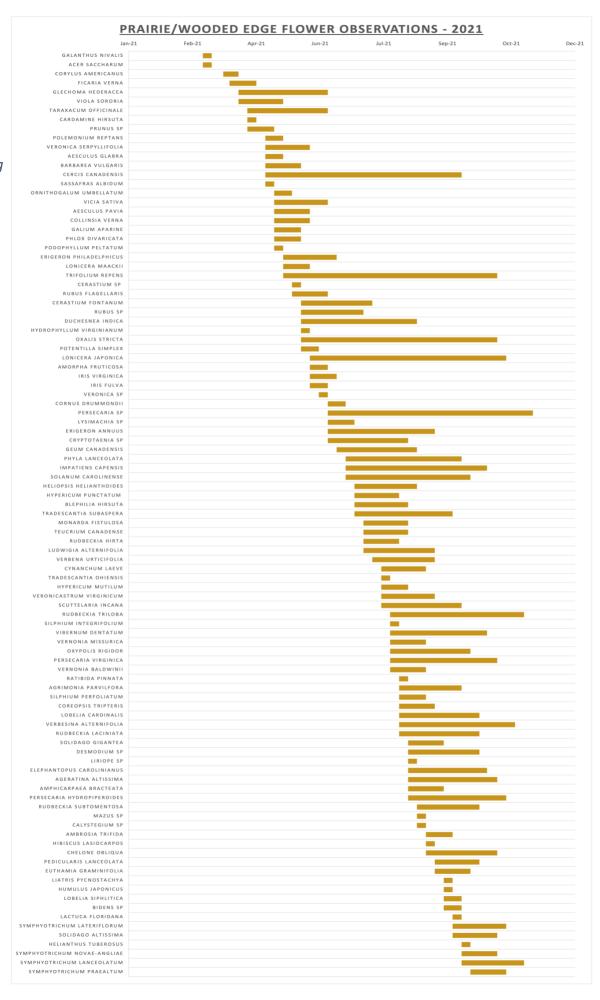

Figure 3. This chart shows the relative period for each species recorded in the 3 prairie transects throughout the year. For species that occur in more than one prairie, the very first and very last observation were used. The length of the bar indicates how long each species is in flower. Here we can see not only the maximum length of the flowering period, but also how the bloom times are staggered throughout the year.